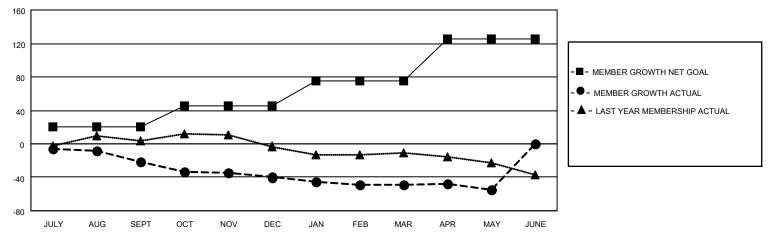

## District 4 A3

| Clubs         |               |             |               | Members               |                       |                         |                                                    |  |
|---------------|---------------|-------------|---------------|-----------------------|-----------------------|-------------------------|----------------------------------------------------|--|
|               | RESULTS FOR   | R 2020-2021 |               | RESULTS FOR 2020-2021 |                       |                         |                                                    |  |
| QUARTER       | NEW CLUB GOAL | NEW CLUBS   | DROPPED CLUBS | QUARTER MEMB          | ER GROWTH NET<br>GOAL | MEMBER GROWTH<br>ACTUAL | DROPPED<br>MEMBERS ACTUAL<br>(including transfers) |  |
| JULY/AUG/SEPT | 0             | 0           | 1             | JULY/AUG/SEPT         | 20                    | 17                      | 36                                                 |  |
| OCT/NOV/DEC   | 1             | 0           | 0             | OCT/NOV/DEC           | 25                    | 14                      | 30                                                 |  |
| JAN/FEB/MAR   | 0             | 0           | 0             | JAN/FEB/MAR           | 30                    | 12                      | 19                                                 |  |
| APR/MAY/JUNE  | 1             | 0           | 0             | APR/MAY/JUNE          | 50                    | 7                       | 13                                                 |  |